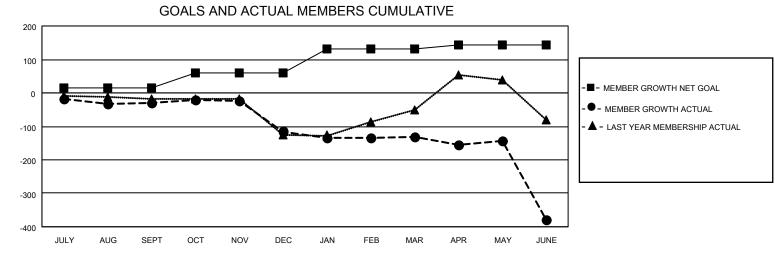

## GMT MONTHLY MEMBERSHIP PROGRESS REPORT Results as of: 6/30/2020

Multiple District 16

LOCATION: NEW JERSEY

GMT: OPEN

GMT CA 1

| Clubs         |               |             |               | Members               |                         |                         |                                                    |  |
|---------------|---------------|-------------|---------------|-----------------------|-------------------------|-------------------------|----------------------------------------------------|--|
|               | RESULTS FOR   | R 2019-2020 |               | RESULTS FOR 2019-2020 |                         |                         |                                                    |  |
| QUARTER       | NEW CLUB GOAL | NEW CLUBS   | DROPPED CLUBS | QUARTER               | IBER GROWTH NET<br>GOAL | MEMBER GROWTH<br>ACTUAL | DROPPED<br>MEMBERS ACTUAI<br>(including transfers) |  |
| JULY/AUG/SEPT | 1             | 0           | 0             | JULY/AUG/SEPT         | 15                      | 96                      | 103                                                |  |
| OCT/NOV/DEC   | 1             | 0           | 4             | OCT/NOV/DEC           | 45                      | 76                      | 152                                                |  |
| JAN/FEB/MAR   | 2             | 1           | 3             | JAN/FEB/MAR           | 71                      | 140                     | 115                                                |  |
| APR/MAY/JUNE  | 1             | 2           | 1             | APR/MAY/JUNE          | 12                      | 95                      | 337                                                |  |
|               |               |             |               |                       |                         |                         |                                                    |  |

- CURRENT YEAR ACTUAL NEW CLUBS

▲ - LAST YEAR ACTUAL NEW CLUBS

| DROPPED CLUBS: 8               |     | 85 CLUBS OF 185 ADDED 1 OR MORE<br>NEW MEMBERS | GENDER DISTRIBUTION        |                |     |
|--------------------------------|-----|------------------------------------------------|----------------------------|----------------|-----|
|                                |     |                                                | MALE                       | 2,792 (66.86%) |     |
| DROPPED MEMBERS                |     |                                                | FEMALE                     | 1,384 (33.14%) |     |
| DECEASED                       | 65  | CLICK HERE FOR CUMULATIVE                      | TOTAL FAMILY UNIT MEMBERS  |                | 724 |
| CLUB CANCELLED 88<br>OTHER 554 |     | MEMBERSHIP DATA                                | FAMILY MEMBERS PAYING HALF |                | 379 |
| TOTAL                          | 707 |                                                | 1005                       |                |     |