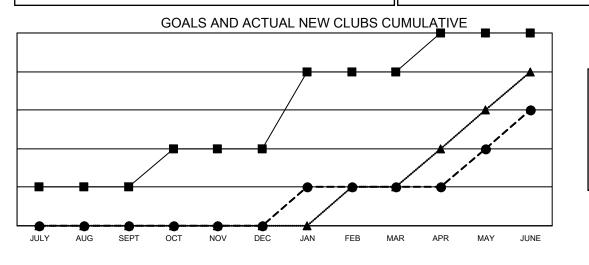

## GMT MONTHLY MEMBERSHIP PROGRESS REPORT Results as of: 6/30/2020

Multiple District 16

LOCATION: NEW JERSEY

GMT: OPEN

GMT CA 1

| Clubs         |               |             |               | Members               |                         |                         |                                                    |  |
|---------------|---------------|-------------|---------------|-----------------------|-------------------------|-------------------------|----------------------------------------------------|--|
|               | RESULTS FOR   | R 2019-2020 |               | RESULTS FOR 2019-2020 |                         |                         |                                                    |  |
| QUARTER       | NEW CLUB GOAL | NEW CLUBS   | DROPPED CLUBS | QUARTER               | IBER GROWTH NET<br>GOAL | MEMBER GROWTH<br>ACTUAL | DROPPED<br>MEMBERS ACTUAI<br>(including transfers) |  |
| JULY/AUG/SEPT | 1             | 0           | 0             | JULY/AUG/SEPT         | 15                      | 96                      | 103                                                |  |
| OCT/NOV/DEC   | 1             | 0           | 4             | OCT/NOV/DEC           | 45                      | 76                      | 152                                                |  |
| JAN/FEB/MAR   | 2             | 1           | 3             | JAN/FEB/MAR           | 71                      | 140                     | 115                                                |  |
| APR/MAY/JUNE  | 1             | 2           | 1             | APR/MAY/JUNE          | 12                      | 95                      | 337                                                |  |
|               |               |             |               |                       |                         |                         |                                                    |  |

- CURRENT YEAR ACTUAL NEW CLUBS

▲ - LAST YEAR ACTUAL NEW CLUBS

| DROPPED CLUBS: 8               |     | 85 CLUBS OF 185 ADDED 1 OR MORE<br>NEW MEMBERS | GENDER DISTRIBUTION        |                |     |
|--------------------------------|-----|------------------------------------------------|----------------------------|----------------|-----|
|                                |     |                                                | MALE                       | 2,792 (66.86%) |     |
| DROPPED MEMBERS                |     |                                                | FEMALE                     | 1,384 (33.14%) |     |
| DECEASED                       | 65  | CLICK HERE FOR CUMULATIVE                      | TOTAL FAMILY UNIT MEMBERS  |                | 724 |
| CLUB CANCELLED 88<br>OTHER 554 |     | MEMBERSHIP DATA                                | FAMILY MEMBERS PAYING HALF |                | 379 |
| TOTAL                          | 707 |                                                | 1005                       |                |     |